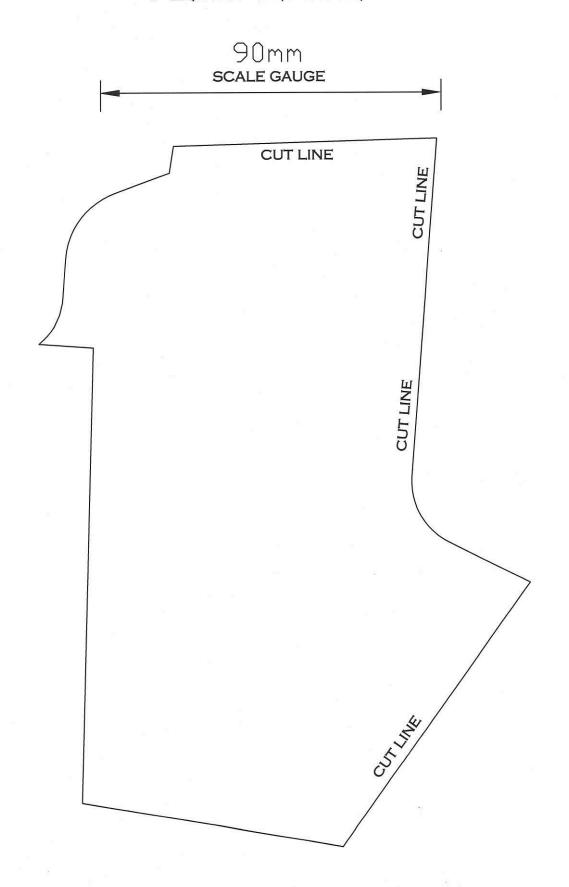

## TOYOTA HILUX 5/15on Wide body Halogen headlights ECB ARC BAR VEHICLE FRONTAL PROTECTION SYSTEM (VFPS) FOR AIR BAG & ADR COMPLIANT VEHICLES

Check installation hardware before commencing

- 1. Lift bonnet.
- 2. Remove eight plastic push pull clips from top panel between headlights and remove panel. See figure 1.
- 3. From top of grille, remove four 10mm head bolts. See figure 2.
- 4. Remove three 10mm head bolts from top of bumper behind grille.
- 5. From bumper behind grille, remove two plastic push pull clips. See figure 3.
- 6. Remove nine 10mm head bolts from underside of bumper, remove two plastic push pull clips from wheel arch per side, pull outwards on bumper wing to unclip from guard and slide bumper forward from vehicle.
- 7. Remove plastic bumper stiffener, three 10mm head bolts and left and right hand air ducts, three push pull plastic clips (per side). **See figure 4.**
- 8. Remove plastic cushioning from front of bumper reinforcement by pulling it forward from vehicle to release christmas tree clips.
- 9. Remove two 14mm head bolts from bumper reinforcement (per side) and remove reinforcement.
- 10. Remove lower plastic from under radiator, two 10mm head bolts and 5 push pull clips.
- 11. Fit ECB steel mounting bracket (supplied) onto end of chassis rail and fix with two original bolts and two M10 x 40mm bolts, flat washers, spring washers and nuts (supplied) into front of rail (per side) (**finger tighten only**). From inside of chassis rail, install two M10 x 85mm bolts, flat washers, washer plate and spacer tubes through chassis rail and ECB steel mounting bracket. On outside of these bolts fit ECB Steel tow hook, flat washer, spring washers and nuts (supplied). In rear hole of ECB steel tow hook, install 6mm alloy washer between tow hook and chassis rail, fit using one M12 x 40mm bolt, spring washer and flat washer (supplied)(per side). Centralize mount to vehicle body. **Align and tighten all bolts**. **See figure 5 and 6.**
- 12. Mark and trim air dams to fit around steel mounts. See figure 7. Refit to vehicle.
- 13. Refit plastic bumper stiffener to vehicle.
- 14. Check ECB template for correct sizing. Cut ECB template from this instruction using a sharp pair of scissors. Place template on vehicle to establish cut area see **figures 8, 9 and 10**. Mask cut area to avoid damage to surface of bumper. Using ECB bumper template mark out cut line, check cut line for correct and cut bumper with jigsaw or similar tool.

### GRILLE END TEMPLATE

Tel: 07 3897 5700 Fax: 07 3283 1168

ecb@ecb.com.au www.ecb.com.au

29 Snook St Clontarf QLD 4019 Australia Po Box 122 Margate QLD 4019 Australia