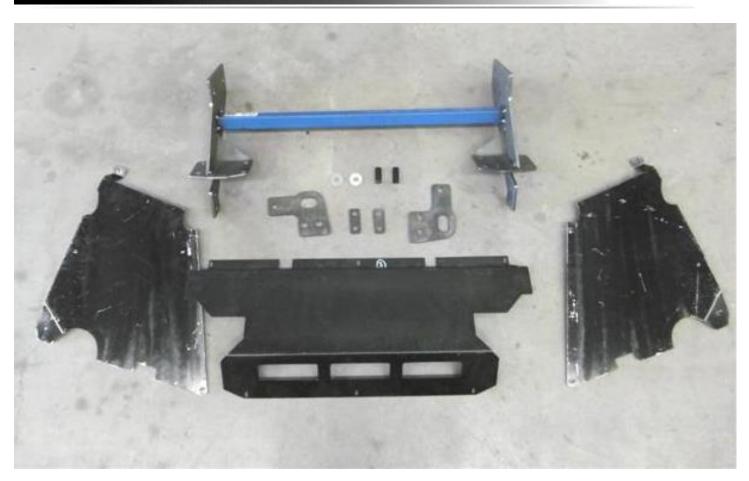

#### **FITTING KIT**

| 1 – ECB Steel mounting bracket   | 8 – M10 spring washers                                 |
|----------------------------------|--------------------------------------------------------|
| 2 – Washer plates                | 6 – M10 nuts                                           |
| 2 – Tow hooks                    | 4 – M6 x 20 bolts                                      |
| 1 – Centre under body guard      | 5 – M6 x 25 bolts                                      |
| 1 – Pair side under body guards  | 14 – M6 flat washers                                   |
| 4 – 10 NB steel tubes 53mm long  | 7 – M6 nyloc nuts                                      |
| 2 – 40 x 6mm round alloy washers | 7 – M5 x 20 philips head bolts                         |
| 1 – ECB back stop plate          | 14 – M5 flat washers                                   |
| 8 – M12 x 1.25 x 40mm bolts      | 7 – M5 nyloc nuts                                      |
| 12 – M12 flat washers            | 4 – 8-10 gauge hex self-tapping screws                 |
| 8 – M12 spring washers           | 1 – ECB LED Indicator/Park light/DRL kit (ICLED105ECB) |
| 6 – M12 nuts                     | 1 – ECB quick click kit (IC15TOHLOIPDH)                |
| 4 – M10 x 1.5 x 100mm bolts      | 2 – 6 mm clips lock 900 mm long                        |
| 4 – M10 x 1.5 x 40mm bolts       | 2 – 3 mm clips lock 1200mm long                        |
| 14 – M10 flat washers            | 3 – 3mm air vents                                      |