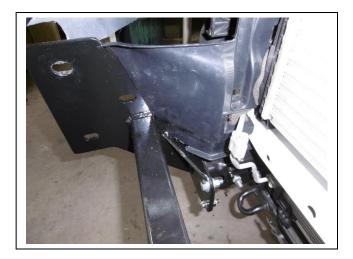

## TOYOTA HILUX 5/15on Wide body Halogen headlights ECB ARC BAR VEHICLE FRONTAL PROTECTION SYSTEM (VFPS) FOR AIR BAG & ADR COMPLIANT VEHICLES

Check installation hardware before commencing

- 1. Lift bonnet.
- 2. Remove eight plastic push pull clips from top panel between headlights and remove panel. See figure 1.
- 3. From top of grille, remove four 10mm head bolts. See figure 2.
- 4. Remove three 10mm head bolts from top of bumper behind grille.
- 5. From bumper behind grille, remove two plastic push pull clips. See figure 3.
- 6. Remove nine 10mm head bolts from underside of bumper, remove two plastic push pull clips from wheel arch per side, pull outwards on bumper wing to unclip from guard and slide bumper forward from vehicle.
- 7. Remove plastic bumper stiffener, three 10mm head bolts and left and right hand air ducts, three push pull plastic clips (per side). **See figure 4.**
- 8. Remove plastic cushioning from front of bumper reinforcement by pulling it forward from vehicle to release christmas tree clips.
- 9. Remove two 14mm head bolts from bumper reinforcement (per side) and remove reinforcement.
- 10. Remove lower plastic from under radiator, two 10mm head bolts and 5 push pull clips.
- 11. Fit ECB steel mounting bracket (supplied) onto end of chassis rail and fix with two original bolts and two M10 x 40mm bolts, flat washers, spring washers and nuts (supplied) into front of rail (per side) (**finger tighten only**). From inside of chassis rail, install two M10 x 85mm bolts, flat washers, washer plate and spacer tubes through chassis rail and ECB steel mounting bracket. On outside of these bolts fit ECB Steel tow hook, flat washer, spring washers and nuts (supplied). In rear hole of ECB steel tow hook, install 6mm alloy washer between tow hook and chassis rail, fit using one M12 x 40mm bolt, spring washer and flat washer (supplied)(per side). Centralize mount to vehicle body. **Align and tighten all bolts**. **See figure 5 and 6.**
- 12. Mark and trim air dams to fit around steel mounts. See figure 7. Refit to vehicle.
- 13. Refit plastic bumper stiffener to vehicle.
- 14. Check ECB template for correct sizing. Cut ECB template from this instruction using a sharp pair of scissors. Place template on vehicle to establish cut area see **figures 8, 9 and 10**. Mask cut area to avoid damage to surface of bumper. Using ECB bumper template mark out cut line, check cut line for correct and cut bumper with jigsaw or similar tool.

Figure 4.

Figure 6. Steel mounting bracket fitted

Figure 8. Template Placement

Tel: 07 3897 5700 Fax: 07 3283 1168

ecb@ecb.com.au www.ecb.com.au

29 Snook St Clontarf QLD 4019 Australia Po Box 122 Margate QLD 4019 Australia