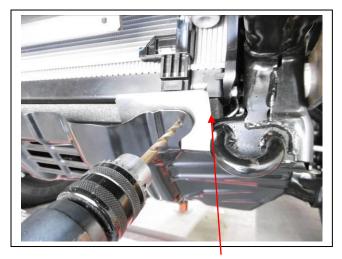

Tel: 07 3897 5700 Fax: 07 3283 1168

ecb@ecb.com.au www.ecb.com.au

29 Snook St Clontarf QLD 4019 Australia Po Box 122 Margate QLD 4019 Australia

- 15. Remove bumper side locater and trim as per **figure 11.** Two plastic screw clips (Per side).
- 16. Refit bumper locater to vehicle, fix with M6 x20mm bolt, flat washer and nyloc nut in top front hole (supplied) (Per side). **See figure 12.**
- 17. Refit bumper to vehicle and trim cut line with 3mm clip lock supplied.
- 18. Fit ECB LED indicator / park lights into protection bar as per instructions supplied with the LED indicator kit. Ensure light is correct way up. **See figure 13.**
- 19. Disconnect indicator and parking lights on vehicle. Install ECB quick click wiring harnesses (supplied) between disconnected harness and indicator / park lights on vehicle. Run wiring out from under lights ensuring clearance from sharp edges and moving parts.
- Attach 6mm clip lock trim (supplied) to top of ECB protection bar. **NOTE**: Trim off lower edge on an angle so trim will sit flush with end of protection bar. **See figures 14, 15 and 16.**
- 21. Install ECB protection bar onto steel mount using three M12 x 40mm bolts, flat washers, spring washers and nuts (per side). Align protection bar to front of vehicle and tighten all bolts. **See figures 17 and 18.**
- 22. Using ECB back stop supplied (TO AVOID DAMAGE TO RADIATORS) drill outer holes in stone tray to 8mm. See figure 19.
- 23. Install ECB centre under body guard using three M5 x 20 mm philips head bolts, flat washers and nyloc nuts in front holes, M6 x 25mm bolts, flat washers and nyloc nuts (supplied) in rear holes.
- 24. Install ECB side under body guards using two M5 x 20mm philips head bolts, flat washers and nyloc nuts in front holes, M6 x 25mm bolts, flat washers and nyloc nuts (supplied) in rear hole (per side)
- 25. Trim sides of liner to tuck in behind channel end.
- 26. Mark and trim liner to fit under body guard. **See figure 20.** Fix liner to under body guard with 8mm self drilling screws. (Pilot hole is recommended)