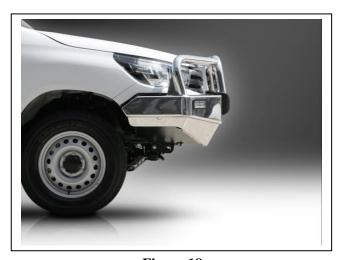

## TOYOTA HILUX 5/15on Wide body Halogen headlights ECB ARC BAR VEHICLE FRONTAL PROTECTION SYSTEM (VFPS) FOR AIR BAG & ADR COMPLIANT VEHICLES

Check installation hardware before commencing

- 1. Lift bonnet.
- 2. Remove eight plastic push pull clips from top panel between headlights and remove panel. See figure 1.
- 3. From top of grille, remove four 10mm head bolts. See figure 2.
- 4. Remove three 10mm head bolts from top of bumper behind grille.
- 5. From bumper behind grille, remove two plastic push pull clips. See figure 3.
- 6. Remove nine 10mm head bolts from underside of bumper, remove two plastic push pull clips from wheel arch per side, pull outwards on bumper wing to unclip from guard and slide bumper forward from vehicle.
- 7. Remove plastic bumper stiffener, three 10mm head bolts and left and right hand air ducts, three push pull plastic clips (per side). **See figure 4.**
- 8. Remove plastic cushioning from front of bumper reinforcement by pulling it forward from vehicle to release christmas tree clips.
- 9. Remove two 14mm head bolts from bumper reinforcement (per side) and remove reinforcement.
- 10. Remove lower plastic from under radiator, two 10mm head bolts and 5 push pull clips.
- 11. Fit ECB steel mounting bracket (supplied) onto end of chassis rail and fix with two original bolts and two M10 x 40mm bolts, flat washers, spring washers and nuts (supplied) into front of rail (per side) (**finger tighten only**). From inside of chassis rail, install two M10 x 85mm bolts, flat washers, washer plate and spacer tubes through chassis rail and ECB steel mounting bracket. On outside of these bolts fit ECB Steel tow hook, flat washer, spring washers and nuts (supplied). In rear hole of ECB steel tow hook, install 6mm alloy washer between tow hook and chassis rail, fit using one M12 x 40mm bolt, spring washer and flat washer (supplied)(per side). Centralize mount to vehicle body. **Align and tighten all bolts**. **See figure 5 and 6.**
- 12. Mark and trim air dams to fit around steel mounts. See figure 7. Refit to vehicle.
- 13. Refit plastic bumper stiffener to vehicle.
- 14. Check ECB template for correct sizing. Cut ECB template from this instruction using a sharp pair of scissors. Place template on vehicle to establish cut area see **figures 8, 9 and 10**. Mask cut area to avoid damage to surface of bumper. Using ECB bumper template mark out cut line, check cut line for correct and cut bumper with jigsaw or similar tool.