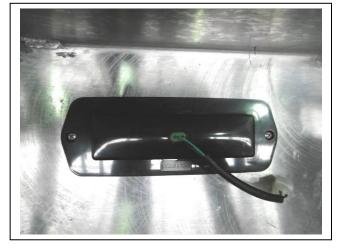

## TOYOTA HILUX 5/15on Wide body Halogen headlights ECB ARC BAR VEHICLE FRONTAL PROTECTION SYSTEM (VFPS) FOR AIR BAG & ADR COMPLIANT VEHICLES

Check installation hardware before commencing

- 1. Lift bonnet.
- 2. Remove eight plastic push pull clips from top panel between headlights and remove panel. See figure 1.
- 3. From top of grille, remove four 10mm head bolts. See figure 2.
- 4. Remove three 10mm head bolts from top of bumper behind grille.
- 5. From bumper behind grille, remove two plastic push pull clips. See figure 3.
- 6. Remove nine 10mm head bolts from underside of bumper, remove two plastic push pull clips from wheel arch per side, pull outwards on bumper wing to unclip from guard and slide bumper forward from vehicle.
- 7. Remove plastic bumper stiffener, three 10mm head bolts and left and right hand air ducts, three push pull plastic clips (per side). **See figure 4.**
- 8. Remove plastic cushioning from front of bumper reinforcement by pulling it forward from vehicle to release christmas tree clips.
- 9. Remove two 14mm head bolts from bumper reinforcement (per side) and remove reinforcement.
- 10. Remove lower plastic from under radiator, two 10mm head bolts and 5 push pull clips.
- 11. Fit ECB steel mounting bracket (supplied) onto end of chassis rail and fix with two original bolts and two M10 x 40mm bolts, flat washers, spring washers and nuts (supplied) into front of rail (per side) (**finger tighten only**). From inside of chassis rail, install two M10 x 85mm bolts, flat washers, washer plate and spacer tubes through chassis rail and ECB steel mounting bracket. On outside of these bolts fit ECB Steel tow hook, flat washer, spring washers and nuts (supplied). In rear hole of ECB steel tow hook, install 6mm alloy washer between tow hook and chassis rail, fit using one M12 x 40mm bolt, spring washer and flat washer (supplied)(per side). Centralize mount to vehicle body. **Align and tighten all bolts**. **See figure 5 and 6.**
- 12. Mark and trim air dams to fit around steel mounts. See figure 7. Refit to vehicle.
- 13. Refit plastic bumper stiffener to vehicle.
- 14. Check ECB template for correct sizing. Cut ECB template from this instruction using a sharp pair of scissors. Place template on vehicle to establish cut area see **figures 8, 9 and 10**. Mask cut area to avoid damage to surface of bumper. Using ECB bumper template mark out cut line, check cut line for correct and cut bumper with jigsaw or similar tool.