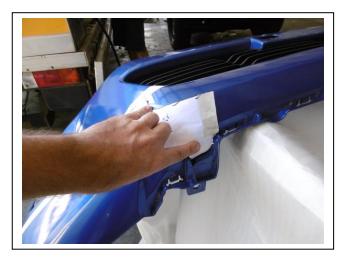

## TOYOTA HILUX 5/15on Wide body Halogen headlights ECB ARC BAR VEHICLE FRONTAL PROTECTION SYSTEM (VFPS) FOR AIR BAG & ADR COMPLIANT VEHICLES

Check installation hardware before commencing

- 1. Lift bonnet.
- 2. Remove eight plastic push pull clips from top panel between headlights and remove panel. See figure 1.
- 3. From top of grille, remove four 10mm head bolts. See figure 2.
- 4. Remove three 10mm head bolts from top of bumper behind grille.
- 5. From bumper behind grille, remove two plastic push pull clips. See figure 3.
- 6. Remove nine 10mm head bolts from underside of bumper, remove two plastic push pull clips from wheel arch per side, pull outwards on bumper wing to unclip from guard and slide bumper forward from vehicle.
- 7. Remove plastic bumper stiffener, three 10mm head bolts and left and right hand air ducts, three push pull plastic clips (per side). **See figure 4.**
- 8. Remove plastic cushioning from front of bumper reinforcement by pulling it forward from vehicle to release christmas tree clips.
- 9. Remove two 14mm head bolts from bumper reinforcement (per side) and remove reinforcement.
- 10. Remove lower plastic from under radiator, two 10mm head bolts and 5 push pull clips.
- 11. Fit ECB steel mounting bracket (supplied) onto end of chassis rail and fix with two original bolts and two M10 x 40mm bolts, flat washers, spring washers and nuts (supplied) into front of rail (per side) (**finger tighten only**). From inside of chassis rail, install two M10 x 85mm bolts, flat washers, washer plate and spacer tubes through chassis rail and ECB steel mounting bracket. On outside of these bolts fit ECB Steel tow hook, flat washer, spring washers and nuts (supplied). In rear hole of ECB steel tow hook, install 6mm alloy washer between tow hook and chassis rail, fit using one M12 x 40mm bolt, spring washer and flat washer (supplied)(per side). Centralize mount to vehicle body. **Align and tighten all bolts**. **See figure 5 and 6.**
- 12. Mark and trim air dams to fit around steel mounts. See figure 7. Refit to vehicle.
- 13. Refit plastic bumper stiffener to vehicle.
- 14. Check ECB template for correct sizing. Cut ECB template from this instruction using a sharp pair of scissors. Place template on vehicle to establish cut area see **figures 8, 9 and 10**. Mask cut area to avoid damage to surface of bumper. Using ECB bumper template mark out cut line, check cut line for correct and cut bumper with jigsaw or similar tool.

Figure 9. Template Placement

Figure 11. Locater trim line

Figure 13.

Figure 10. Template Placement

Figure 12. Locater fitted

Figure 14.

Tel: 07 3897 5700 Fax: 07 3283 1168

ecb@ecb.com.au www.ecb.com.au