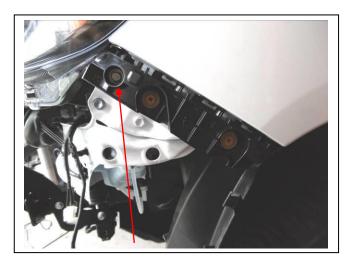

## TOYOTA HILUX 5/15on Wide body Halogen headlights ECB ARC BAR VEHICLE FRONTAL PROTECTION SYSTEM (VFPS) FOR AIR BAG & ADR COMPLIANT VEHICLES

Check installation hardware before commencing

- 1. Lift bonnet.
- 2. Remove eight plastic push pull clips from top panel between headlights and remove panel. See figure 1.
- 3. From top of grille, remove four 10mm head bolts. See figure 2.
- 4. Remove three 10mm head bolts from top of bumper behind grille.
- 5. From bumper behind grille, remove two plastic push pull clips. See figure 3.
- 6. Remove nine 10mm head bolts from underside of bumper, remove two plastic push pull clips from wheel arch per side, pull outwards on bumper wing to unclip from guard and slide bumper forward from vehicle.
- 7. Remove plastic bumper stiffener, three 10mm head bolts and left and right hand air ducts, three push pull plastic clips (per side). **See figure 4.**
- 8. Remove plastic cushioning from front of bumper reinforcement by pulling it forward from vehicle to release christmas tree clips.
- 9. Remove two 14mm head bolts from bumper reinforcement (per side) and remove reinforcement.
- 10. Remove lower plastic from under radiator, two 10mm head bolts and 5 push pull clips.
- 11. Fit ECB steel mounting bracket (supplied) onto end of chassis rail and fix with two original bolts and two M10 x 40mm bolts, flat washers, spring washers and nuts (supplied) into front of rail (per side) (**finger tighten only**). From inside of chassis rail, install two M10 x 85mm bolts, flat washers, washer plate and spacer tubes through chassis rail and ECB steel mounting bracket. On outside of these bolts fit ECB Steel tow hook, flat washer, spring washers and nuts (supplied). In rear hole of ECB steel tow hook, install 6mm alloy washer between tow hook and chassis rail, fit using one M12 x 40mm bolt, spring washer and flat washer (supplied)(per side). Centralize mount to vehicle body. **Align and tighten all bolts**. **See figure 5 and 6.**
- 12. Mark and trim air dams to fit around steel mounts. See figure 7. Refit to vehicle.
- 13. Refit plastic bumper stiffener to vehicle.
- 14. Check ECB template for correct sizing. Cut ECB template from this instruction using a sharp pair of scissors. Place template on vehicle to establish cut area see **figures 8, 9 and 10**. Mask cut area to avoid damage to surface of bumper. Using ECB bumper template mark out cut line, check cut line for correct and cut bumper with jigsaw or similar tool.