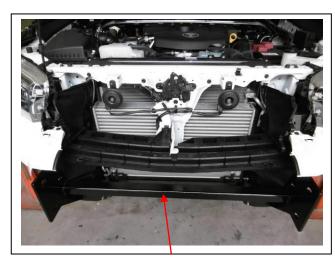

## TOYOTA HILUX 5/15on Wide body Halogen headlights ECB ARC BAR VEHICLE FRONTAL PROTECTION SYSTEM (VFPS) FOR AIR BAG & ADR COMPLIANT VEHICLES

Check installation hardware before commencing

- 1. Lift bonnet.
- 2. Remove eight plastic push pull clips from top panel between headlights and remove panel. See figure 1.
- 3. From top of grille, remove four 10mm head bolts. See figure 2.
- 4. Remove three 10mm head bolts from top of bumper behind grille.
- 5. From bumper behind grille, remove two plastic push pull clips. See figure 3.
- 6. Remove nine 10mm head bolts from underside of bumper, remove two plastic push pull clips from wheel arch per side, pull outwards on bumper wing to unclip from guard and slide bumper forward from vehicle.
- 7. Remove plastic bumper stiffener, three 10mm head bolts and left and right hand air ducts, three push pull plastic clips (per side). **See figure 4.**
- 8. Remove plastic cushioning from front of bumper reinforcement by pulling it forward from vehicle to release christmas tree clips.
- 9. Remove two 14mm head bolts from bumper reinforcement (per side) and remove reinforcement.
- 10. Remove lower plastic from under radiator, two 10mm head bolts and 5 push pull clips.
- 11. Fit ECB steel mounting bracket (supplied) onto end of chassis rail and fix with two original bolts and two M10 x 40mm bolts, flat washers, spring washers and nuts (supplied) into front of rail (per side) (**finger tighten only**). From inside of chassis rail, install two M10 x 85mm bolts, flat washers, washer plate and spacer tubes through chassis rail and ECB steel mounting bracket. On outside of these bolts fit ECB Steel tow hook, flat washer, spring washers and nuts (supplied). In rear hole of ECB steel tow hook, install 6mm alloy washer between tow hook and chassis rail, fit using one M12 x 40mm bolt, spring washer and flat washer (supplied)(per side). Centralize mount to vehicle body. **Align and tighten all bolts**. **See figure 5 and 6.**
- 12. Mark and trim air dams to fit around steel mounts. See figure 7. Refit to vehicle.
- 13. Refit plastic bumper stiffener to vehicle.
- 14. Check ECB template for correct sizing. Cut ECB template from this instruction using a sharp pair of scissors. Place template on vehicle to establish cut area see **figures 8, 9 and 10**. Mask cut area to avoid damage to surface of bumper. Using ECB bumper template mark out cut line, check cut line for correct and cut bumper with jigsaw or similar tool.

Figure 2

Tel: 07 3897 5700 Fax: 07 3283 1168

ecb@ecb.com.au www.ecb.com.au

29 Snook St Clontarf QLD 4019 Australia Po Box 122 Margate QLD 4019 Australia

Figure 3

Figure 5. Configuration of components

Figure 7. Trim of Air dam