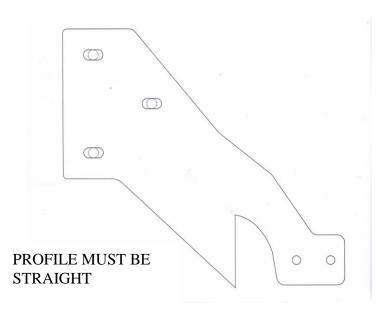

| Wrapper's initials / Checker initials  CB) |
|                                                                                        | is product "the best it can be" You be standing the standard of the best it can be says that the best it can be says the best it can be says that the best it can | Yes                                        |



All parts checked and completed by:

| Nut and bolts:    | Date//  |
|-------------------|---------|
| Order control:    | Date//_ |
| Final wrap check: | Date//_ |



Tel: 07 3897 5700 Fax: 07 3283 1168

ecb@ecb.com.au www.ecb.com.au

29 Snook St Clontarf QLD 4019 Australia Po Box 122 Margate QLD 4019 Australia



Wrapper's initials / Checker initials