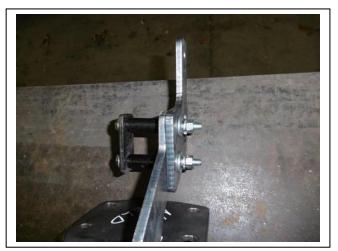

## TOYOTA HILUX 5/15on Wide body Halogen headlights ECB ARC BAR VEHICLE FRONTAL PROTECTION SYSTEM (VFPS) FOR AIR BAG & ADR COMPLIANT VEHICLES

Check installation hardware before commencing

- 1. Lift bonnet.
- 2. Remove eight plastic push pull clips from top panel between headlights and remove panel. See figure 1.
- 3. From top of grille, remove four 10mm head bolts. See figure 2.
- 4. Remove three 10mm head bolts from top of bumper behind grille.
- 5. From bumper behind grille, remove two plastic push pull clips. See figure 3.
- 6. Remove nine 10mm head bolts from underside of bumper, remove two plastic push pull clips from wheel arch per side, pull outwards on bumper wing to unclip from guard and slide bumper forward from vehicle.
- 7. Remove plastic bumper stiffener, three 10mm head bolts and left and right hand air ducts, three push pull plastic clips (per side). **See figure 4.**
- 8. Remove plastic cushioning from front of bumper reinforcement by pulling it forward from vehicle to release christmas tree clips.
- 9. Remove two 14mm head bolts from bumper reinforcement (per side) and remove reinforcement.
- 10. Remove lower plastic from under radiator, two 10mm head bolts and 5 push pull clips.
- 11. Fit ECB steel mounting bracket (supplied) onto end of chassis rail and fix with two original bolts and two M10 x 40mm bolts, flat washers, spring washers and nuts (supplied) into front of rail (per side) (**finger tighten only**). From inside of chassis rail, install two M10 x 85mm bolts, flat washers, washer plate and spacer tubes through chassis rail and ECB steel mounting bracket. On outside of these bolts fit ECB Steel tow hook, flat washer, spring washers and nuts (supplied). In rear hole of ECB steel tow hook, install 6mm alloy washer between tow hook and chassis rail, fit using one M12 x 40mm bolt, spring washer and flat washer (supplied)(per side). Centralize mount to vehicle body. **Align and tighten all bolts**. **See figure 5 and 6.**
- 12. Mark and trim air dams to fit around steel mounts. See figure 7. Refit to vehicle.
- 13. Refit plastic bumper stiffener to vehicle.
- 14. Check ECB template for correct sizing. Cut ECB template from this instruction using a sharp pair of scissors. Place template on vehicle to establish cut area see **figures 8, 9 and 10**. Mask cut area to avoid damage to surface of bumper. Using ECB bumper template mark out cut line, check cut line for correct and cut bumper with jigsaw or similar tool.

Figure 4.

Figure 6. Steel mounting bracket fitted

Figure 8. Template Placement

Tel: 07 3897 5700 Fax: 07 3283 1168

ecb@ecb.com.au www.ecb.com.au

29 Snook St Clontarf QLD 4019 Australia Po Box 122 Margate QLD 4019 Australia