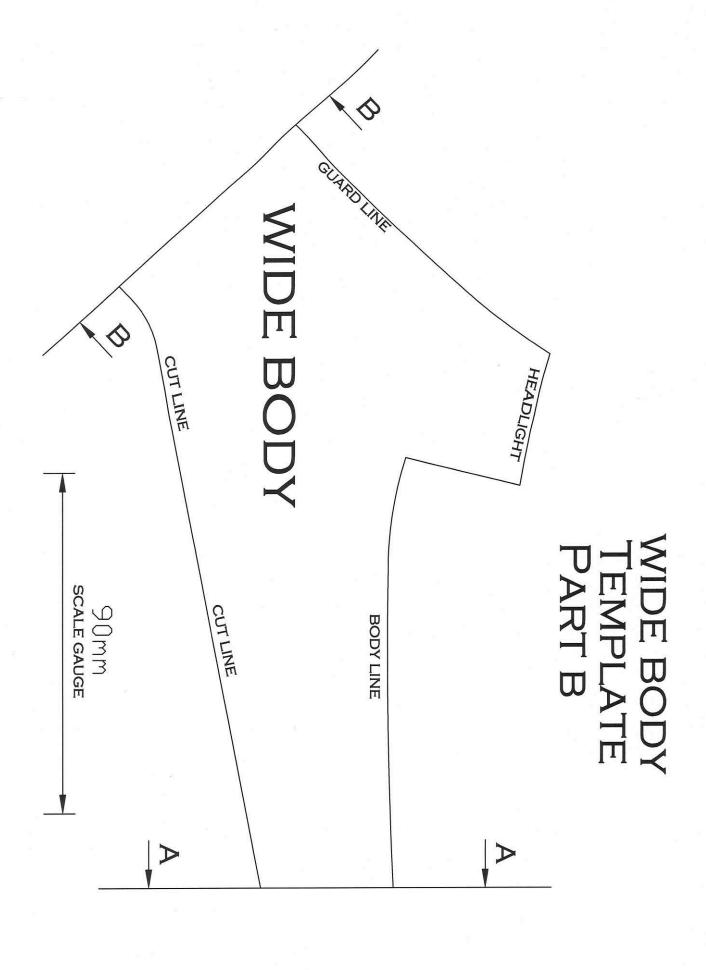

## TOYOTA HILUX 5/15on Wide body Halogen headlights ECB ARC BAR VEHICLE FRONTAL PROTECTION SYSTEM (VFPS) FOR AIR BAG & ADR COMPLIANT VEHICLES

Check installation hardware before commencing

- 1. Lift bonnet.
- 2. Remove eight plastic push pull clips from top panel between headlights and remove panel. See figure 1.
- 3. From top of grille, remove four 10mm head bolts. See figure 2.
- 4. Remove three 10mm head bolts from top of bumper behind grille.
- 5. From bumper behind grille, remove two plastic push pull clips. See figure 3.
- 6. Remove nine 10mm head bolts from underside of bumper, remove two plastic push pull clips from wheel arch per side, pull outwards on bumper wing to unclip from guard and slide bumper forward from vehicle.
- 7. Remove plastic bumper stiffener, three 10mm head bolts and left and right hand air ducts, three push pull plastic clips (per side). **See figure 4.**
- 8. Remove plastic cushioning from front of bumper reinforcement by pulling it forward from vehicle to release christmas tree clips.
- 9. Remove two 14mm head bolts from bumper reinforcement (per side) and remove reinforcement.
- 10. Remove lower plastic from under radiator, two 10mm head bolts and 5 push pull clips.
- 11. Fit ECB steel mounting bracket (supplied) onto end of chassis rail and fix with two original bolts and two M10 x 40mm bolts, flat washers, spring washers and nuts (supplied) into front of rail (per side) (**finger tighten only**). From inside of chassis rail, install two M10 x 85mm bolts, flat washers, washer plate and spacer tubes through chassis rail and ECB steel mounting bracket. On outside of these bolts fit ECB Steel tow hook, flat washer, spring washers and nuts (supplied). In rear hole of ECB steel tow hook, install 6mm alloy washer between tow hook and chassis rail, fit using one M12 x 40mm bolt, spring washer and flat washer (supplied)(per side). Centralize mount to vehicle body. **Align and tighten all bolts**. **See figure 5 and 6.**
- 12. Mark and trim air dams to fit around steel mounts. See figure 7. Refit to vehicle.
- 13. Refit plastic bumper stiffener to vehicle.
- 14. Check ECB template for correct sizing. Cut ECB template from this instruction using a sharp pair of scissors. Place template on vehicle to establish cut area see **figures 8, 9 and 10**. Mask cut area to avoid damage to surface of bumper. Using ECB bumper template mark out cut line, check cut line for correct and cut bumper with jigsaw or similar tool.

### WHEEL ARCH **GUARD LINE** CUT LINE 90mm scale gauge **CUT LINE** W W W W

# WIDE BODY TEMPLATE PART A