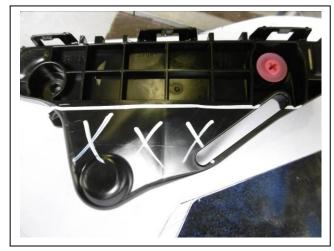

## TOYOTA HILUX 5/15on Wide body Halogen headlights ECB ARC BAR VEHICLE FRONTAL PROTECTION SYSTEM (VFPS) FOR AIR BAG & ADR COMPLIANT VEHICLES

Check installation hardware before commencing

- 1. Lift bonnet.
- 2. Remove eight plastic push pull clips from top panel between headlights and remove panel. See figure 1.
- 3. From top of grille, remove four 10mm head bolts. See figure 2.
- 4. Remove three 10mm head bolts from top of bumper behind grille.
- 5. From bumper behind grille, remove two plastic push pull clips. See figure 3.
- 6. Remove nine 10mm head bolts from underside of bumper, remove two plastic push pull clips from wheel arch per side, pull outwards on bumper wing to unclip from guard and slide bumper forward from vehicle.
- 7. Remove plastic bumper stiffener, three 10mm head bolts and left and right hand air ducts, three push pull plastic clips (per side). **See figure 4.**
- 8. Remove plastic cushioning from front of bumper reinforcement by pulling it forward from vehicle to release christmas tree clips.
- 9. Remove two 14mm head bolts from bumper reinforcement (per side) and remove reinforcement.
- 10. Remove lower plastic from under radiator, two 10mm head bolts and 5 push pull clips.
- 11. Fit ECB steel mounting bracket (supplied) onto end of chassis rail and fix with two original bolts and two M10 x 40mm bolts, flat washers, spring washers and nuts (supplied) into front of rail (per side) (**finger tighten only**). From inside of chassis rail, install two M10 x 85mm bolts, flat washers, washer plate and spacer tubes through chassis rail and ECB steel mounting bracket. On outside of these bolts fit ECB Steel tow hook, flat washer, spring washers and nuts (supplied). In rear hole of ECB steel tow hook, install 6mm alloy washer between tow hook and chassis rail, fit using one M12 x 40mm bolt, spring washer and flat washer (supplied)(per side). Centralize mount to vehicle body. **Align and tighten all bolts**. **See figure 5 and 6.**
- 12. Mark and trim air dams to fit around steel mounts. See figure 7. Refit to vehicle.
- 13. Refit plastic bumper stiffener to vehicle.
- 14. Check ECB template for correct sizing. Cut ECB template from this instruction using a sharp pair of scissors. Place template on vehicle to establish cut area see **figures 8, 9 and 10**. Mask cut area to avoid damage to surface of bumper. Using ECB bumper template mark out cut line, check cut line for correct and cut bumper with jigsaw or similar tool.