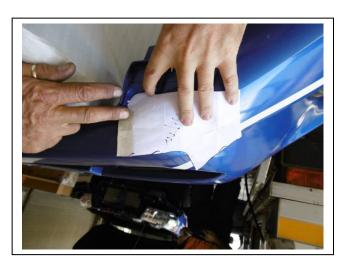

## TOYOTA HILUX 5/15on Wide body Halogen headlights ECB ARC BAR VEHICLE FRONTAL PROTECTION SYSTEM (VFPS) FOR AIR BAG & ADR COMPLIANT VEHICLES

Check installation hardware before commencing

- 1. Lift bonnet.
- 2. Remove eight plastic push pull clips from top panel between headlights and remove panel. See figure 1.
- 3. From top of grille, remove four 10mm head bolts. See figure 2.
- 4. Remove three 10mm head bolts from top of bumper behind grille.
- 5. From bumper behind grille, remove two plastic push pull clips. See figure 3.
- 6. Remove nine 10mm head bolts from underside of bumper, remove two plastic push pull clips from wheel arch per side, pull outwards on bumper wing to unclip from guard and slide bumper forward from vehicle.
- 7. Remove plastic bumper stiffener, three 10mm head bolts and left and right hand air ducts, three push pull plastic clips (per side). **See figure 4.**
- 8. Remove plastic cushioning from front of bumper reinforcement by pulling it forward from vehicle to release christmas tree clips.
- 9. Remove two 14mm head bolts from bumper reinforcement (per side) and remove reinforcement.
- 10. Remove lower plastic from under radiator, two 10mm head bolts and 5 push pull clips.
- 11. Fit ECB steel mounting bracket (supplied) onto end of chassis rail and fix with two original bolts and two M10 x 40mm bolts, flat washers, spring washers and nuts (supplied) into front of rail (per side) (**finger tighten only**). From inside of chassis rail, install two M10 x 85mm bolts, flat washers, washer plate and spacer tubes through chassis rail and ECB steel mounting bracket. On outside of these bolts fit ECB Steel tow hook, flat washer, spring washers and nuts (supplied). In rear hole of ECB steel tow hook, install 6mm alloy washer between tow hook and chassis rail, fit using one M12 x 40mm bolt, spring washer and flat washer (supplied)(per side). Centralize mount to vehicle body. **Align and tighten all bolts**. **See figure 5 and 6.**
- 12. Mark and trim air dams to fit around steel mounts. See figure 7. Refit to vehicle.
- 13. Refit plastic bumper stiffener to vehicle.
- 14. Check ECB template for correct sizing. Cut ECB template from this instruction using a sharp pair of scissors. Place template on vehicle to establish cut area see **figures 8, 9 and 10**. Mask cut area to avoid damage to surface of bumper. Using ECB bumper template mark out cut line, check cut line for correct and cut bumper with jigsaw or similar tool.