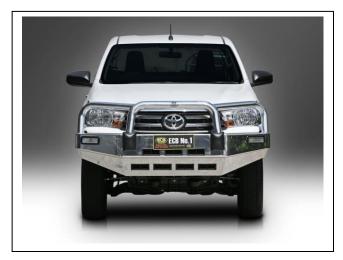

## TOYOTA HILUX 5/15on Wide body Halogen headlights ECB ARC BAR VEHICLE FRONTAL PROTECTION SYSTEM (VFPS) FOR AIR BAG & ADR COMPLIANT VEHICLES

Check installation hardware before commencing

- 1. Lift bonnet.
- 2. Remove eight plastic push pull clips from top panel between headlights and remove panel. See figure 1.
- 3. From top of grille, remove four 10mm head bolts. See figure 2.
- 4. Remove three 10mm head bolts from top of bumper behind grille.
- 5. From bumper behind grille, remove two plastic push pull clips. See figure 3.
- 6. Remove nine 10mm head bolts from underside of bumper, remove two plastic push pull clips from wheel arch per side, pull outwards on bumper wing to unclip from guard and slide bumper forward from vehicle.
- 7. Remove plastic bumper stiffener, three 10mm head bolts and left and right hand air ducts, three push pull plastic clips (per side). **See figure 4.**
- 8. Remove plastic cushioning from front of bumper reinforcement by pulling it forward from vehicle to release christmas tree clips.
- 9. Remove two 14mm head bolts from bumper reinforcement (per side) and remove reinforcement.
- 10. Remove lower plastic from under radiator, two 10mm head bolts and 5 push pull clips.
- 11. Fit ECB steel mounting bracket (supplied) onto end of chassis rail and fix with two original bolts and two M10 x 40mm bolts, flat washers, spring washers and nuts (supplied) into front of rail (per side) (**finger tighten only**). From inside of chassis rail, install two M10 x 85mm bolts, flat washers, washer plate and spacer tubes through chassis rail and ECB steel mounting bracket. On outside of these bolts fit ECB Steel tow hook, flat washer, spring washers and nuts (supplied). In rear hole of ECB steel tow hook, install 6mm alloy washer between tow hook and chassis rail, fit using one M12 x 40mm bolt, spring washer and flat washer (supplied)(per side). Centralize mount to vehicle body. **Align and tighten all bolts**. **See figure 5 and 6.**
- 12. Mark and trim air dams to fit around steel mounts. See figure 7. Refit to vehicle.
- 13. Refit plastic bumper stiffener to vehicle.
- 14. Check ECB template for correct sizing. Cut ECB template from this instruction using a sharp pair of scissors. Place template on vehicle to establish cut area see **figures 8, 9 and 10**. Mask cut area to avoid damage to surface of bumper. Using ECB bumper template mark out cut line, check cut line for correct and cut bumper with jigsaw or similar tool.