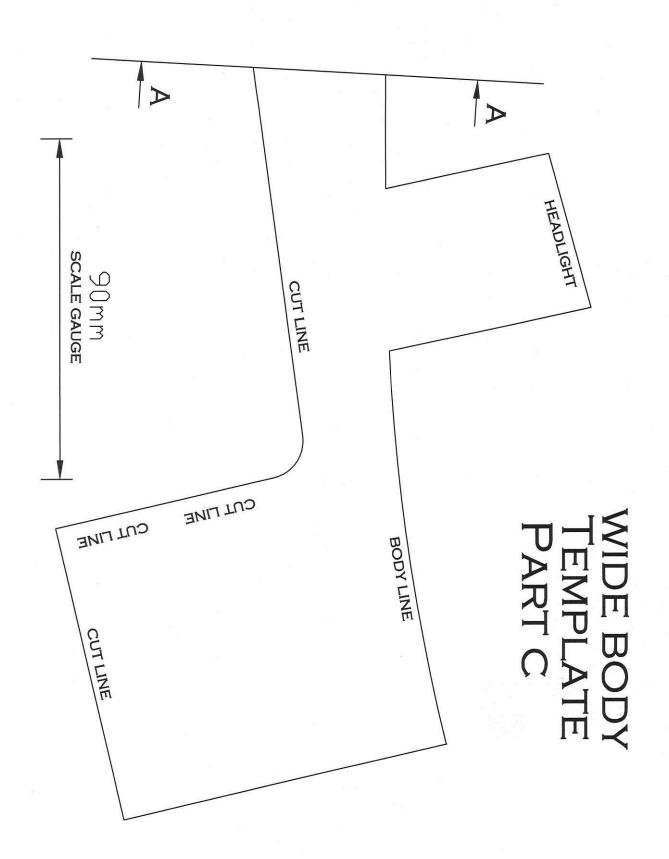

## TOYOTA HILUX 5/15on Wide body Halogen headlights ECB ARC BAR VEHICLE FRONTAL PROTECTION SYSTEM (VFPS) FOR AIR BAG & ADR COMPLIANT VEHICLES

Check installation hardware before commencing

- 1. Lift bonnet.
- 2. Remove eight plastic push pull clips from top panel between headlights and remove panel. See figure 1.
- 3. From top of grille, remove four 10mm head bolts. See figure 2.
- 4. Remove three 10mm head bolts from top of bumper behind grille.
- 5. From bumper behind grille, remove two plastic push pull clips. See figure 3.
- 6. Remove nine 10mm head bolts from underside of bumper, remove two plastic push pull clips from wheel arch per side, pull outwards on bumper wing to unclip from guard and slide bumper forward from vehicle.
- 7. Remove plastic bumper stiffener, three 10mm head bolts and left and right hand air ducts, three push pull plastic clips (per side). **See figure 4.**
- 8. Remove plastic cushioning from front of bumper reinforcement by pulling it forward from vehicle to release christmas tree clips.
- 9. Remove two 14mm head bolts from bumper reinforcement (per side) and remove reinforcement.
- 10. Remove lower plastic from under radiator, two 10mm head bolts and 5 push pull clips.
- 11. Fit ECB steel mounting bracket (supplied) onto end of chassis rail and fix with two original bolts and two M10 x 40mm bolts, flat washers, spring washers and nuts (supplied) into front of rail (per side) (**finger tighten only**). From inside of chassis rail, install two M10 x 85mm bolts, flat washers, washer plate and spacer tubes through chassis rail and ECB steel mounting bracket. On outside of these bolts fit ECB Steel tow hook, flat washer, spring washers and nuts (supplied). In rear hole of ECB steel tow hook, install 6mm alloy washer between tow hook and chassis rail, fit using one M12 x 40mm bolt, spring washer and flat washer (supplied)(per side). Centralize mount to vehicle body. **Align and tighten all bolts**. **See figure 5 and 6.**
- 12. Mark and trim air dams to fit around steel mounts. See figure 7. Refit to vehicle.
- 13. Refit plastic bumper stiffener to vehicle.
- 14. Check ECB template for correct sizing. Cut ECB template from this instruction using a sharp pair of scissors. Place template on vehicle to establish cut area see **figures 8, 9 and 10**. Mask cut area to avoid damage to surface of bumper. Using ECB bumper template mark out cut line, check cut line for correct and cut bumper with jigsaw or similar tool.

### WHEEL ARCH **GUARD LINE** CUT LINE 90mm scale gauge **CUT LINE** W W W W

# WIDE BODY TEMPLATE PART A