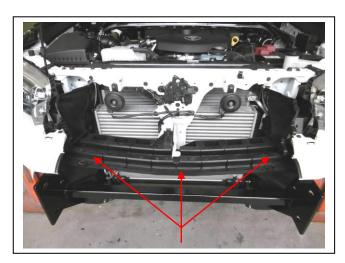

## TOYOTA HILUX 5/15on Wide body Halogen headlights ECB ARC BAR VEHICLE FRONTAL PROTECTION SYSTEM (VFPS) FOR AIR BAG & ADR COMPLIANT VEHICLES

Check installation hardware before commencing

- 1. Lift bonnet.
- 2. Remove eight plastic push pull clips from top panel between headlights and remove panel. See figure 1.
- 3. From top of grille, remove four 10mm head bolts. See figure 2.
- 4. Remove three 10mm head bolts from top of bumper behind grille.
- 5. From bumper behind grille, remove two plastic push pull clips. See figure 3.
- 6. Remove nine 10mm head bolts from underside of bumper, remove two plastic push pull clips from wheel arch per side, pull outwards on bumper wing to unclip from guard and slide bumper forward from vehicle.
- 7. Remove plastic bumper stiffener, three 10mm head bolts and left and right hand air ducts, three push pull plastic clips (per side). **See figure 4.**
- 8. Remove plastic cushioning from front of bumper reinforcement by pulling it forward from vehicle to release christmas tree clips.
- 9. Remove two 14mm head bolts from bumper reinforcement (per side) and remove reinforcement.
- 10. Remove lower plastic from under radiator, two 10mm head bolts and 5 push pull clips.
- 11. Fit ECB steel mounting bracket (supplied) onto end of chassis rail and fix with two original bolts and two M10 x 40mm bolts, flat washers, spring washers and nuts (supplied) into front of rail (per side) (**finger tighten only**). From inside of chassis rail, install two M10 x 85mm bolts, flat washers, washer plate and spacer tubes through chassis rail and ECB steel mounting bracket. On outside of these bolts fit ECB Steel tow hook, flat washer, spring washers and nuts (supplied). In rear hole of ECB steel tow hook, install 6mm alloy washer between tow hook and chassis rail, fit using one M12 x 40mm bolt, spring washer and flat washer (supplied)(per side). Centralize mount to vehicle body. **Align and tighten all bolts**. **See figure 5 and 6.**
- 12. Mark and trim air dams to fit around steel mounts. See figure 7. Refit to vehicle.
- 13. Refit plastic bumper stiffener to vehicle.
- 14. Check ECB template for correct sizing. Cut ECB template from this instruction using a sharp pair of scissors. Place template on vehicle to establish cut area see **figures 8, 9 and 10**. Mask cut area to avoid damage to surface of bumper. Using ECB bumper template mark out cut line, check cut line for correct and cut bumper with jigsaw or similar tool.