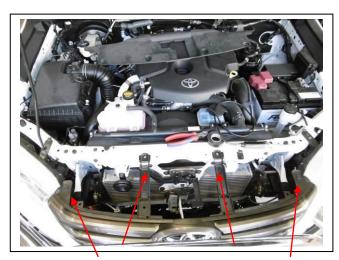

## TOYOTA HILUX 5/15on Wide body Halogen headlights ECB ARC BAR VEHICLE FRONTAL PROTECTION SYSTEM (VFPS) FOR AIR BAG & ADR COMPLIANT VEHICLES

Check installation hardware before commencing

- 1. Lift bonnet.
- 2. Remove eight plastic push pull clips from top panel between headlights and remove panel. See figure 1.
- 3. From top of grille, remove four 10mm head bolts. See figure 2.
- 4. Remove three 10mm head bolts from top of bumper behind grille.
- 5. From bumper behind grille, remove two plastic push pull clips. See figure 3.
- 6. Remove nine 10mm head bolts from underside of bumper, remove two plastic push pull clips from wheel arch per side, pull outwards on bumper wing to unclip from guard and slide bumper forward from vehicle.
- 7. Remove plastic bumper stiffener, three 10mm head bolts and left and right hand air ducts, three push pull plastic clips (per side). **See figure 4.**
- 8. Remove plastic cushioning from front of bumper reinforcement by pulling it forward from vehicle to release christmas tree clips.
- 9. Remove two 14mm head bolts from bumper reinforcement (per side) and remove reinforcement.
- 10. Remove lower plastic from under radiator, two 10mm head bolts and 5 push pull clips.
- 11. Fit ECB steel mounting bracket (supplied) onto end of chassis rail and fix with two original bolts and two M10 x 40mm bolts, flat washers, spring washers and nuts (supplied) into front of rail (per side) (**finger tighten only**). From inside of chassis rail, install two M10 x 85mm bolts, flat washers, washer plate and spacer tubes through chassis rail and ECB steel mounting bracket. On outside of these bolts fit ECB Steel tow hook, flat washer, spring washers and nuts (supplied). In rear hole of ECB steel tow hook, install 6mm alloy washer between tow hook and chassis rail, fit using one M12 x 40mm bolt, spring washer and flat washer (supplied)(per side). Centralize mount to vehicle body. **Align and tighten all bolts**. **See figure 5 and 6.**
- 12. Mark and trim air dams to fit around steel mounts. See figure 7. Refit to vehicle.
- 13. Refit plastic bumper stiffener to vehicle.
- 14. Check ECB template for correct sizing. Cut ECB template from this instruction using a sharp pair of scissors. Place template on vehicle to establish cut area see **figures 8, 9 and 10**. Mask cut area to avoid damage to surface of bumper. Using ECB bumper template mark out cut line, check cut line for correct and cut bumper with jigsaw or similar tool.