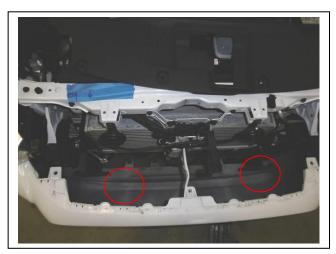

## TOYOTA HILUX 5/15on Wide body Halogen headlights ECB ARC BAR VEHICLE FRONTAL PROTECTION SYSTEM (VFPS) FOR AIR BAG & ADR COMPLIANT VEHICLES

Check installation hardware before commencing

- 1. Lift bonnet.
- 2. Remove eight plastic push pull clips from top panel between headlights and remove panel. See figure 1.
- 3. From top of grille, remove four 10mm head bolts. See figure 2.
- 4. Remove three 10mm head bolts from top of bumper behind grille.
- 5. From bumper behind grille, remove two plastic push pull clips. See figure 3.
- 6. Remove nine 10mm head bolts from underside of bumper, remove two plastic push pull clips from wheel arch per side, pull outwards on bumper wing to unclip from guard and slide bumper forward from vehicle.
- 7. Remove plastic bumper stiffener, three 10mm head bolts and left and right hand air ducts, three push pull plastic clips (per side). **See figure 4.**
- 8. Remove plastic cushioning from front of bumper reinforcement by pulling it forward from vehicle to release christmas tree clips.
- 9. Remove two 14mm head bolts from bumper reinforcement (per side) and remove reinforcement.
- 10. Remove lower plastic from under radiator, two 10mm head bolts and 5 push pull clips.
- 11. Fit ECB steel mounting bracket (supplied) onto end of chassis rail and fix with two original bolts and two M10 x 40mm bolts, flat washers, spring washers and nuts (supplied) into front of rail (per side) (**finger tighten only**). From inside of chassis rail, install two M10 x 85mm bolts, flat washers, washer plate and spacer tubes through chassis rail and ECB steel mounting bracket. On outside of these bolts fit ECB Steel tow hook, flat washer, spring washers and nuts (supplied). In rear hole of ECB steel tow hook, install 6mm alloy washer between tow hook and chassis rail, fit using one M12 x 40mm bolt, spring washer and flat washer (supplied)(per side). Centralize mount to vehicle body. **Align and tighten all bolts**. **See figure 5 and 6.**
- 12. Mark and trim air dams to fit around steel mounts. See figure 7. Refit to vehicle.
- 13. Refit plastic bumper stiffener to vehicle.
- 14. Check ECB template for correct sizing. Cut ECB template from this instruction using a sharp pair of scissors. Place template on vehicle to establish cut area see **figures 8, 9 and 10**. Mask cut area to avoid damage to surface of bumper. Using ECB bumper template mark out cut line, check cut line for correct and cut bumper with jigsaw or similar tool.