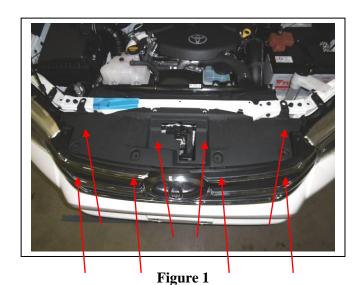

## TOYOTA HILUX 5/15on Wide body Halogen headlights ECB ARC BAR VEHICLE FRONTAL PROTECTION SYSTEM (VFPS) FOR AIR BAG & ADR COMPLIANT VEHICLES

Check installation hardware before commencing

- 1. Lift bonnet.
- 2. Remove eight plastic push pull clips from top panel between headlights and remove panel. See figure 1.
- 3. From top of grille, remove four 10mm head bolts. See figure 2.
- 4. Remove three 10mm head bolts from top of bumper behind grille.
- 5. From bumper behind grille, remove two plastic push pull clips. See figure 3.
- 6. Remove nine 10mm head bolts from underside of bumper, remove two plastic push pull clips from wheel arch per side, pull outwards on bumper wing to unclip from guard and slide bumper forward from vehicle.
- 7. Remove plastic bumper stiffener, three 10mm head bolts and left and right hand air ducts, three push pull plastic clips (per side). **See figure 4.**
- 8. Remove plastic cushioning from front of bumper reinforcement by pulling it forward from vehicle to release christmas tree clips.
- 9. Remove two 14mm head bolts from bumper reinforcement (per side) and remove reinforcement.
- 10. Remove lower plastic from under radiator, two 10mm head bolts and 5 push pull clips.
- 11. Fit ECB steel mounting bracket (supplied) onto end of chassis rail and fix with two original bolts and two M10 x 40mm bolts, flat washers, spring washers and nuts (supplied) into front of rail (per side) (**finger tighten only**). From inside of chassis rail, install two M10 x 85mm bolts, flat washers, washer plate and spacer tubes through chassis rail and ECB steel mounting bracket. On outside of these bolts fit ECB Steel tow hook, flat washer, spring washers and nuts (supplied). In rear hole of ECB steel tow hook, install 6mm alloy washer between tow hook and chassis rail, fit using one M12 x 40mm bolt, spring washer and flat washer (supplied)(per side). Centralize mount to vehicle body. **Align and tighten all bolts**. **See figure 5 and 6.**
- 12. Mark and trim air dams to fit around steel mounts. See figure 7. Refit to vehicle.
- 13. Refit plastic bumper stiffener to vehicle.
- 14. Check ECB template for correct sizing. Cut ECB template from this instruction using a sharp pair of scissors. Place template on vehicle to establish cut area see **figures 8, 9 and 10**. Mask cut area to avoid damage to surface of bumper. Using ECB bumper template mark out cut line, check cut line for correct and cut bumper with jigsaw or similar tool.