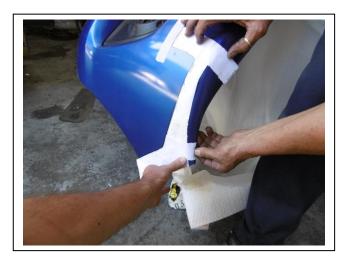

Tel: 07 3897 5700 Fax: 07 3283 1168

ecb@ecb.com.au www.ecb.com.au

29 Snook St Clontarf QLD 4019 Australia Po Box 122 Margate QLD 4019 Australia

- 15. Remove bumper side locater and trim as per **figure 11.** Two plastic screw clips (Per side).
- 16. Refit bumper locater to vehicle, fix with M6 x20mm bolt, flat washer and nyloc nut in top front hole (supplied) (Per side). **See figure 12.**
- 17. Refit bumper to vehicle and trim cut line with 3mm clip lock supplied.
- 18. Fit ECB LED indicator / park lights into protection bar as per instructions supplied with the LED indicator kit. Ensure light is correct way up. **See figure 13.**
- 19. Disconnect indicator and parking lights on vehicle. Install ECB quick click wiring harnesses (supplied) between disconnected harness and indicator / park lights on vehicle. Run wiring out from under lights ensuring clearance from sharp edges and moving parts.
- Attach 6mm clip lock trim (supplied) to top of ECB protection bar. **NOTE**: Trim off lower edge on an angle so trim will sit flush with end of protection bar. **See figures 14, 15 and 16.**
- 21. Install ECB protection bar onto steel mount using three M12 x 40mm bolts, flat washers, spring washers and nuts (per side). Align protection bar to front of vehicle and tighten all bolts. **See figures 17 and 18.**
- 22. Using ECB back stop supplied (TO AVOID DAMAGE TO RADIATORS) drill outer holes in stone tray to 8mm. See figure 19.
- 23. Install ECB centre under body guard using three M5 x 20 mm philips head bolts, flat washers and nyloc nuts in front holes, M6 x 25mm bolts, flat washers and nyloc nuts (supplied) in rear holes.
- 24. Install ECB side under body guards using two M5 x 20mm philips head bolts, flat washers and nyloc nuts in front holes, M6 x 25mm bolts, flat washers and nyloc nuts (supplied) in rear hole (per side)
- 25. Trim sides of liner to tuck in behind channel end.
- 26. Mark and trim liner to fit under body guard. **See figure 20.** Fix liner to under body guard with 8mm self drilling screws. (Pilot hole is recommended)